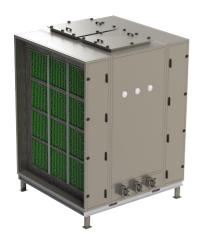

## **PROCARB VDBS**

## **ADVANTAGES**

- Stainless steel internal construction with full face or parallel media bed arrangement
- Up to 3 bed arrangement for targetting multiple gases
- Predicted removal efficiency and lifetime by Camfil's proprietary software
- Contact time 1 2 seconds, air flows 1000 - 28,000 m3/h
- Optional prefilter, final filter, and fan sections
- Double skin for internal temperature control

| Frame                | Stainless steel;Steel, painted                                              |
|----------------------|-----------------------------------------------------------------------------|
| Media                | Activated Carbon;Impregnated Activated Carbon;Impregnated Activated Alumina |
| Max Temperature (°C) | 90                                                                          |